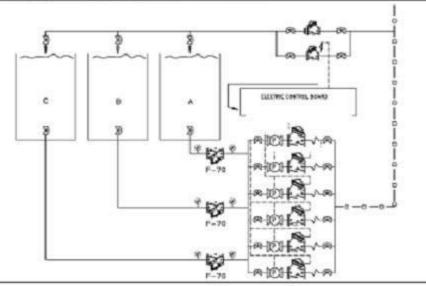

## B. Water Supply Pumping System-schematic.

| Project Name    | Park Plaza – Westminster, London                                                                                                                                                                                                                                                         |
|-----------------|------------------------------------------------------------------------------------------------------------------------------------------------------------------------------------------------------------------------------------------------------------------------------------------|
| Country         | UK                                                                                                                                                                                                                                                                                       |
| Segment         | Buildings & Construction                                                                                                                                                                                                                                                                 |
| Application     | Total water supply solution. Pump Control, Pressure Relief/Sustaining                                                                                                                                                                                                                    |
| Bermad Solution | 700 Series Valves. Sea water pump control units for HVAC application, deep well type                                                                                                                                                                                                     |
| Optional Text   | Design Solutions, Supply to site, Commissioning and technical support for hotel & commercial building complex. Pump system with VS to supply demand changes from 0 to maximum flow. Solutions for fail safe reservoir level control at always "un- interrupted water supply" conditions. |