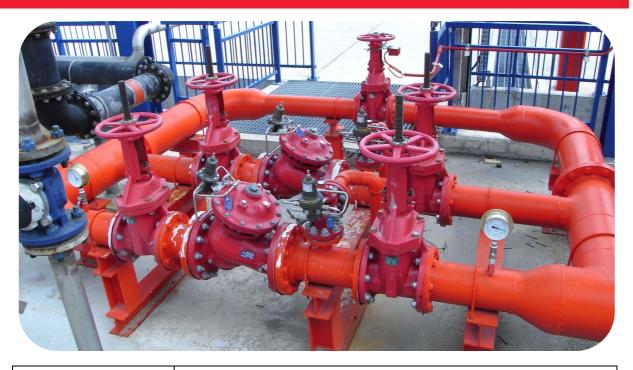

## **CIBA Chemical plant Pressure reducing system**

| Project Name    | CIBA Chemical plant                                                                                                                                                                      |
|-----------------|------------------------------------------------------------------------------------------------------------------------------------------------------------------------------------------|
| Country         | Singapore                                                                                                                                                                                |
| Segment         | Fire Protection                                                                                                                                                                          |
| Application     | Pressure Control Valves                                                                                                                                                                  |
| Bermad Solution | Parallel Pressure reducing station, including<br>2X Bermad FP720UL and 2 X Bermad FP730UF<br>Pressure reducing system with high capacity<br>While need to be UL listed as Per NFPE codes |

## **CIBA Chemical plant Pressure reducing system**

| Optional Text | CIBA chemical plant is located in Jorrung Island in  |
|---------------|------------------------------------------------------|
|               | Singapore and get the water supply for the fire      |
|               | protection system from the 'Keppel" line which       |
|               | holds high flow and pressure.                        |
|               | A pressure reducing system was required to           |
|               | reduce the pressure at the entrance to the site fire |
|               | fighting system while the Pressure reducing          |
|               | valves used must be UL –Listed.                      |
|               | Bermad installed a Parralel Pressure reducing        |
|               | station with NC bypass valves.                       |
|               | Both Pressure reducing valves installed are rated    |
|               | for class #300 and include a class #300 pressure     |
|               | relief valve installed at the downstream of each     |
|               | pressure reducing valve                              |
|               |                                                      |