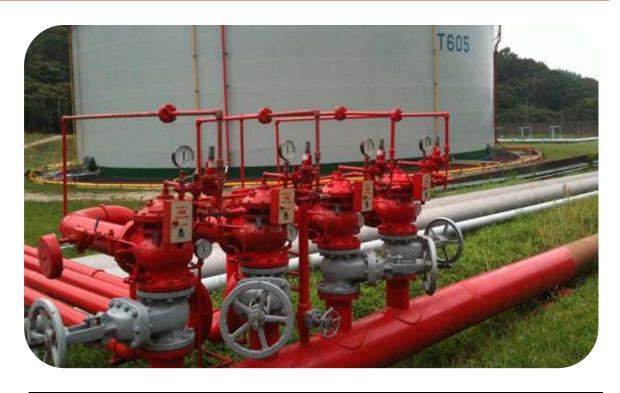

## **CPC Tank Farm**

| Project Name    | CPC Tank Farm                                                                                                      |
|-----------------|--------------------------------------------------------------------------------------------------------------------|
| Country         | Taiwan                                                                                                             |
| Segment         | Fire Protection                                                                                                    |
| Application     | Classic Deluge line                                                                                                |
| Bermad Solution | FP700E-5M-A-C-A5-ER-NNTR. Deluge spray system protecting storage tanks, Automatic detection by elevated wet pilot. |

## **CPC Tank Farm**

| Optional Text | Deluge spray system used is with automatic wet pilot Line installed on the protected tanks. To assure that there will be safe operation and no limit to the pilot elevation above the deluge valve, an anti-columning feature is installed by applying an Adjustable PORV. Once activated the deluge valves remain at open position until locally reset using an EasyLock manual reset.  As per requirements and in order to suit the corrosive environment, Deluge valves and trim is fully coated with High built Epoxy with UV resistance. |
|---------------|-----------------------------------------------------------------------------------------------------------------------------------------------------------------------------------------------------------------------------------------------------------------------------------------------------------------------------------------------------------------------------------------------------------------------------------------------------------------------------------------------------------------------------------------------|
|---------------|-----------------------------------------------------------------------------------------------------------------------------------------------------------------------------------------------------------------------------------------------------------------------------------------------------------------------------------------------------------------------------------------------------------------------------------------------------------------------------------------------------------------------------------------------|