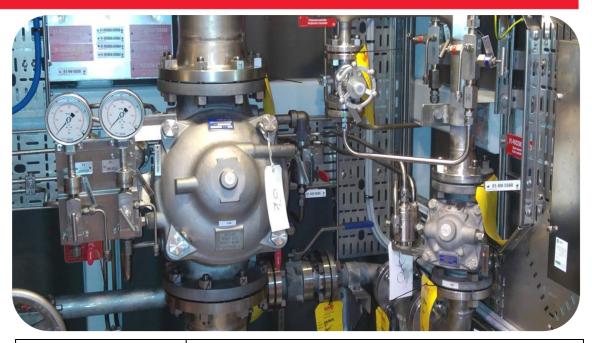

## Martin Linge Production Platform

| Project Name           | Martin Linge /Total E&P Norge AS and Statoil partnership                                                                                                                                                       |
|------------------------|----------------------------------------------------------------------------------------------------------------------------------------------------------------------------------------------------------------|
| Project Description    | Production Platform                                                                                                                                                                                            |
| Location               | North Sea, Norway                                                                                                                                                                                              |
| Application            | High Capacity Pressure Control Deluge Valves<br>Pneumatic Operated Foam Concentrate Deluge<br>valves.<br>20 bar working pressure, Titanium & Super Duplex<br>Material of construction, DNV and SIL 2 Certified |
| Bermad Solution        | Bermad Model FS-400Y-4DC<br>Bermad Model FC-400Y-4U<br>Bermad Model FS-400Y-5DC                                                                                                                                |
| Additional Information | Dual redundant deluge control trim with two pressure control settings                                                                                                                                          |