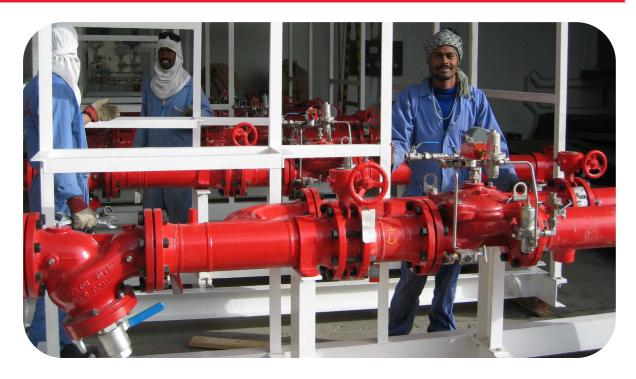

## Jaleha Dihab - Qatar

| Project Name    | Jaleha Dihab refinery - Qatar Petroleum                                                                                                         |
|-----------------|-------------------------------------------------------------------------------------------------------------------------------------------------|
| Country         | Qatar                                                                                                                                           |
| Segment         | Fire Protection                                                                                                                                 |
| Application     | On-Off Deluge Valves                                                                                                                            |
| Bermad Solution | FS-400E-6D Deluge Valve skids NAB body W/Monel Piping & fittings ,mounted on skid, with panel + Bermad NAB 70F Strainers.                       |
| Optional Text   | Electro Pneumatically controlled Deluge valves installed in the fire protection ring of the Oil & Gas storage facility in Jaleha Dihabrefinery. |