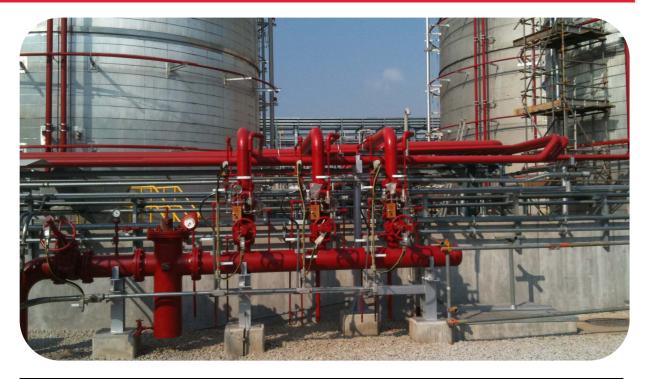

## **PPT Ashai AN & MMA Plant**

| Project Name    | AN & MMA Plant                                    |
|-----------------|---------------------------------------------------|
| Country         | Thailand                                          |
| Segment         | Fire Protection                                   |
| Application     | Classic Deluge                                    |
|                 | Protecting Methanol and Ethylene Tanks, detection |
| Bermad Solution | By elevated wet fusible plugs line Hydraulically  |
|                 | controlled, Anti-Columning Deluge valve           |

## **PPT Ashai AN & MMA Plant**

Optional Text

Line installed on the protected tanks. To assure that there will be safe operation and no limit to the fusible plugs elevation above the deluge valve, we have used an anti columning feature by applying an Adjustable PORV. An additional remote activation system added to allow a remote manual activation form the control room as well as the automatic. Once activated the deluge valves remain at open position until local reseted using an EasyLock manual reset.

Deluge spray system in this plant is automatic