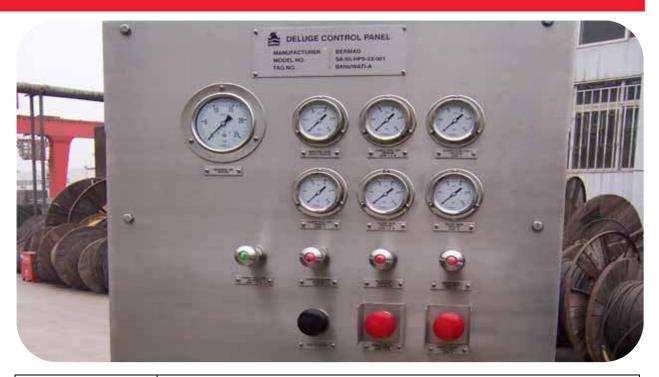

## **Petrobras-SES Platform**

| Project Name    | SES Platform - Petrobras                                                                                                                                                                                                                                                                                                                                                                        |
|-----------------|-------------------------------------------------------------------------------------------------------------------------------------------------------------------------------------------------------------------------------------------------------------------------------------------------------------------------------------------------------------------------------------------------|
| Country         | Brazil                                                                                                                                                                                                                                                                                                                                                                                          |
| Segment         | Fire Protection                                                                                                                                                                                                                                                                                                                                                                                 |
| Application     | Seawater Deluge Valve                                                                                                                                                                                                                                                                                                                                                                           |
| Bermad Solution | FS-400E 6D NAB body w/ Monel Piping & Fittings, Seawater compatible Solenoid Limit switches mounted on panel.                                                                                                                                                                                                                                                                                   |
| Optional Text   | Designed for use in ultra-deep water, ranging from 1,000-1,600m<br>The FPSO has an oil storage capacity of 300,000 barrels and is<br>equipped with an oil process capacity of 30,000bpd and gas<br>compression capacity of 3.6 million cubic meters a day.<br>Bermad Electro Pneumatically controlled Deluge Valves equipped<br>with integrated AMD panels control the main storage facilities. |