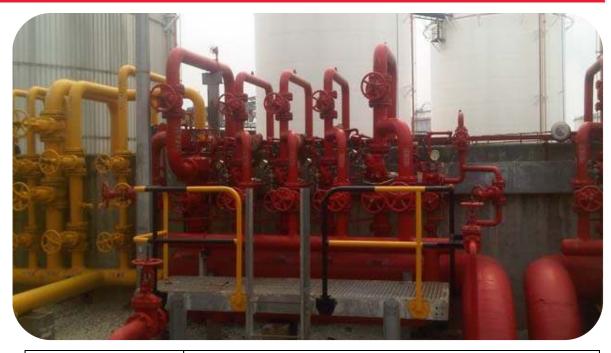

## **SUT Storage Terminal**

| Project Name    | SUT Storage Terminal                                                           |
|-----------------|--------------------------------------------------------------------------------|
| Country         | Singapore                                                                      |
| Segment         | Fire Protection                                                                |
| Application     | Classic Deluge                                                                 |
| Classification  | UL-Listed per NFPA codes; EExd cert.                                           |
| Bermad Solution | FP400E-1M-G-C-A5-PR-NN Water spray system for cooling the storage tank surface |

## **SUT Storage Terminal**

**Optional Text** 

Sembawang Utility Terminal (SUT) in Jorrung Island, Singapore includes Storage tanks that are protected using a water spray system in order to cool the tank surface. Detection is using a wet pilot line with fusible plugs to open the deluge valve. Once the deluge valves are activated they remain latched at open position with local manual reset using Bermad EasyLock manual reset (EMR).