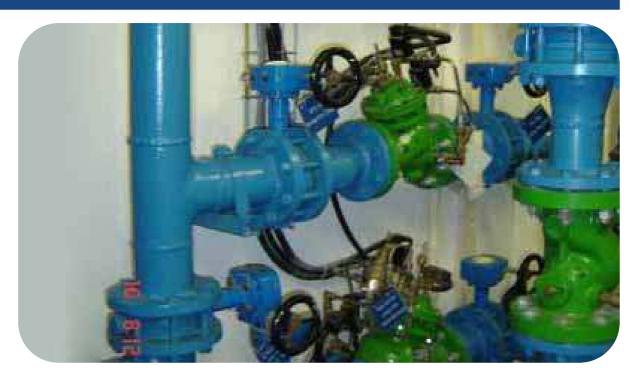

## Elrov Towers – Residential Building

| Project Name    | Elrov Towers – Residential Building                                                                                                                                |
|-----------------|--------------------------------------------------------------------------------------------------------------------------------------------------------------------|
| Country         | Israel                                                                                                                                                             |
| Segment         | Buildings & Construction                                                                                                                                           |
| Application     | Level Control                                                                                                                                                      |
| Bermad Solution | Total water supply solution. 700 Series Valves.                                                                                                                    |
| Optional Text   | Design Solutions, Supply to site, Commissioning and Technical Support for 3 buildings of 48 floors complex. Redundancy level control system in basement reservoir. |