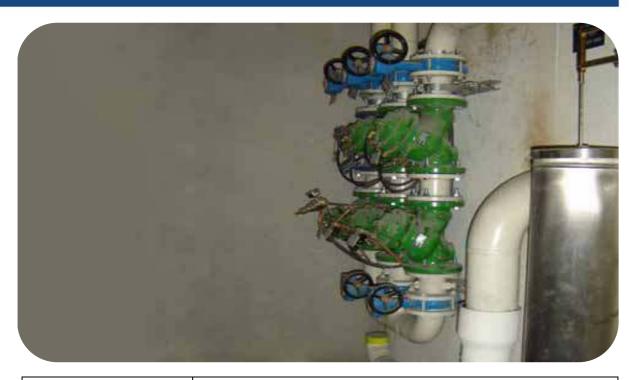

## Mamila

| Project Name    | Mamila - Jerusalem                                                                                                                                                             |
|-----------------|--------------------------------------------------------------------------------------------------------------------------------------------------------------------------------|
| Country         | Israel                                                                                                                                                                         |
| Segment         | Buildings & Construction                                                                                                                                                       |
| Application     | Level Control                                                                                                                                                                  |
| Bermad Solution | Total water supply solution. 700 Series Valves.                                                                                                                                |
| Optional Text   | Prestigious building complex combining shopping center, hotel and residential area. For easy and safe access Bi-<br>Level vertical float installed on external balancing tank. |