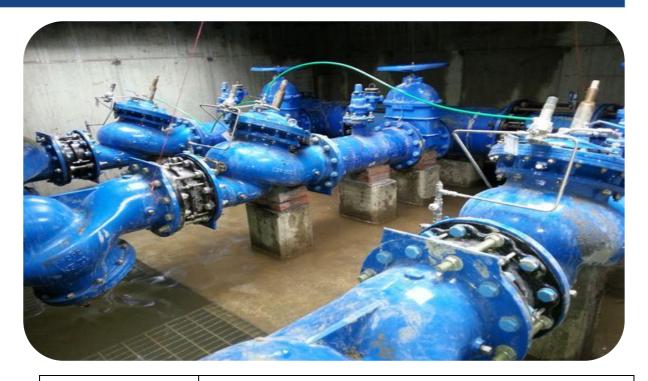

## FORTH TRUNK MAIN COMMISSIONING

| Project Name    | FORTH TRUNK MAIN COMMISSIONING                                                                                                            |
|-----------------|-------------------------------------------------------------------------------------------------------------------------------------------|
| Country         | United Kingdom, Scotland                                                                                                                  |
| Segment         | Waterworks                                                                                                                                |
| Application     | Pressure Reducing                                                                                                                         |
| Bermad Solution | 3 x 300 MM BERMAD 720 PRVS DAISY<br>CHAINED                                                                                               |
| Optional Text   | Multiple valve system, combination of proportional valves strainers and reducing valves provides a flexible reliable and accurate control |