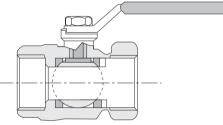

## 2-Way Ball Valve

This Ball Valve provides quick and easy on/off manual control for isolating, manual releases and drains.

#### Pressure rating:

40 bar (600 psi) - 1/4" to 3/4" 35 bar (500 psi) - 1" to 2"

Standard materials: Body: Brass Ball: Brass (Nickel & Chrome plated) Seals: PTFE & FPM Handle: Galvanized Steel (vinyl grip) Optional materials: Stainless Steel metal parts

Ports: 1/4", 3/8" & 1/2" NPT 3/4", 1", 11/2" & 2" BSP Maximum temperature: 185°C (365°F)