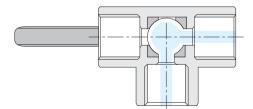

### 3-Way Ball Valve

This 3-Way valve is used as a pilot valve providing quick and easy, 2-position on/off manual control.

#### **Technical Data**

Pressure rating: 27.5 bar (400 psi) Standard materials: Body: Brass Ball: Brass (Chrome plated) Seals: PTFE & FPM Handle: Stainless Steel (vinyl grip) Optional materials: Stainless Steel metal parts Ports: 1/4", 3/8" & 1/2" NPT Maximum temperature: 150°C (300°F)