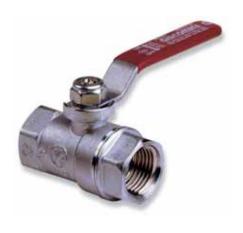

## 2-Way Ball Valve

This Ball Valve provides quick and easy on/off manual control for isolating, manual releases and drains.

#### Pressure rating:

40 bar (600 psi) - 1/4" to 3/4" 35 bar (500 psi) - 1" to 2"

Standard materials: Body: Brass Ball: Brass (Nickel & Chrome plated) Seals: PTFE & FPM Handle: Galvanized Steel (vinyl grip) Optional materials: Stainless Steel metal parts

Ports: 1/4", 3/8" & 1/2" NPT 3/4", 1", 11/2" & 2" BSP Maximum temperature: 185°C (365°F)