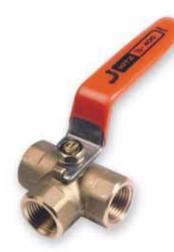

### 3-Way Ball Valve

This 3-Way valve is used as a pilot valve providing quick and easy, 2-position on/off manual control.

#### **Technical Data**

Pressure rating: 27.5 bar (400 psi) Standard materials: Body: Brass Ball: Brass (Chrome plated) Seals: PTFE & FPM Handle: Stainless Steel (vinyl grip) Optional materials: Stainless Steel metal parts Ports: 1/4", 3/8" & 1/2" NPT Maximum temperature: 150°C (300°F)