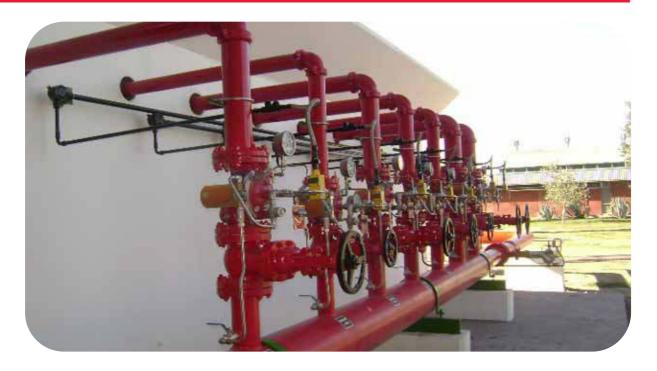

## YPF- Luján de Cuyo Refinery

| Project Name    | YPF - Luján de Cuyo Refinery                                                                                                                  |
|-----------------|-----------------------------------------------------------------------------------------------------------------------------------------------|
| Country         | Argentina                                                                                                                                     |
| Segment         | Fire Protection                                                                                                                               |
| Application     | Classic Deluge Valve                                                                                                                          |
| Bermad Solution | FP-400E 2M- Electrically controlled Deluge<br>Valves on skid. Cast Steel body w/ St. St. 316<br>Piping & Fittings mounted in Protected array. |
| Optional Text   | Bermad's electrically controlled explosion proof<br>Deluge Valves protect process and storage<br>facilities in YPF's Luján de Cuyo refinery.  |