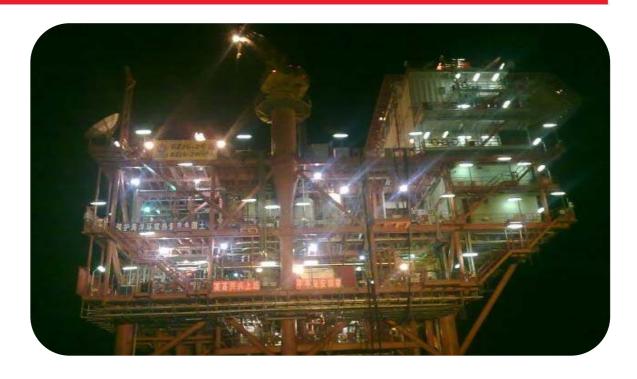

## BZ26 – 2 Platform

| Project Name    | BZ26-2 platform, China sea                                                                                                                                                                             |
|-----------------|--------------------------------------------------------------------------------------------------------------------------------------------------------------------------------------------------------|
| Country         | China                                                                                                                                                                                                  |
| Application     | On-Off Deluge Valves on skid                                                                                                                                                                           |
| Bermad Solution | FS-400E 6DC Electro-Pneumatic Pressure<br>Control NAB body W/ Monel Piping & fittings,<br>Seawater compatible Solenoid mounted on Skid                                                                 |
| Optional Text   | Kinfire Commissioned these skids which are installed on<br>the platform in the yellow sea. They are especially fit for<br>use with sea water, trimmed with Monel parts and EEx-d<br>rated accessories. |