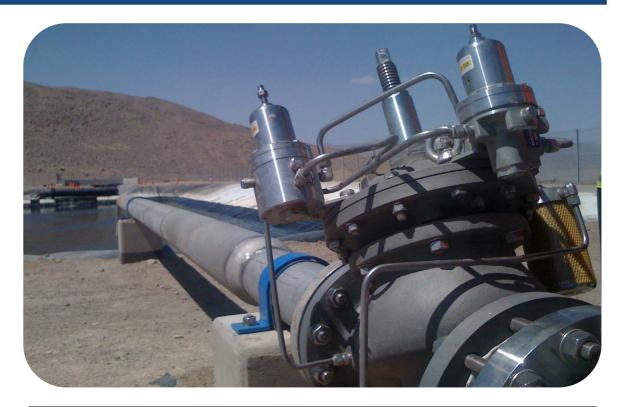

## LOMAS II

| Project Name    | A4MK-R50011-RQ LOMAS II                                                                                                                                |
|-----------------|--------------------------------------------------------------------------------------------------------------------------------------------------------|
| Country         | CHILE                                                                                                                                                  |
| Segment         | WW APPLICATIONS                                                                                                                                        |
| Application     | Pressure Relief/Sustaining                                                                                                                             |
| BERMAD Solution | WS-6"-735-00-Y-SD2507-A3-UC-SD-MFE2r<br>3 EA                                                                                                           |
| Optional Text   | SUPPLIED VALVE CONTROL transient<br>HYDRAULIC DRIVE LINE REFINING FLUID.<br>BY LEVEL OF THIS CHLORINE was placed<br>in SPECIAL MATERIAL IN DUPLEX 2507 |