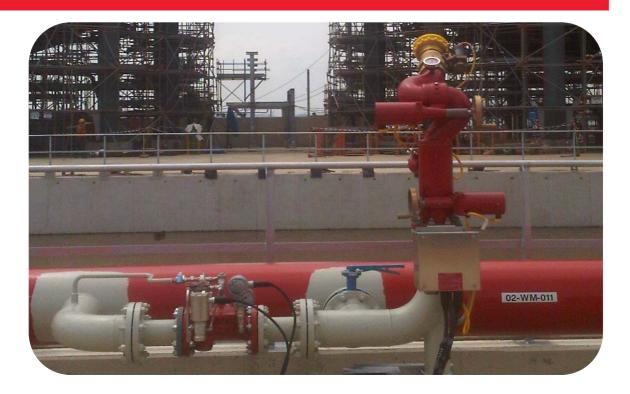

## **Stolthaven LPG Tank Farm**

| Project Name    | Stolthaven LPG Storage Tank Farm - 2011                                                                                                                                                                                                                                                                                                                                                                                                                                                                |
|-----------------|--------------------------------------------------------------------------------------------------------------------------------------------------------------------------------------------------------------------------------------------------------------------------------------------------------------------------------------------------------------------------------------------------------------------------------------------------------------------------------------------------------|
| Country         | Singapore                                                                                                                                                                                                                                                                                                                                                                                                                                                                                              |
| Application     | Monitor Valve                                                                                                                                                                                                                                                                                                                                                                                                                                                                                          |
| Segment         | Fire Protection                                                                                                                                                                                                                                                                                                                                                                                                                                                                                        |
| Bermad Solution | The variation of distances of the monitors required utilizing the<br>downstream pressure of the monitor valves as per the designed<br>pressure regardless of the upstream pressure – an integral<br>pressure control feature installed to enable this feature. A special<br>PBMR (Push Button Manual Reset) Solenoid Valve installed<br>allows remote activation and the Deluge Monitor Valves remain<br>latched in open position until manually reset by a PB located on<br>the Deluge Monitor Valve. |