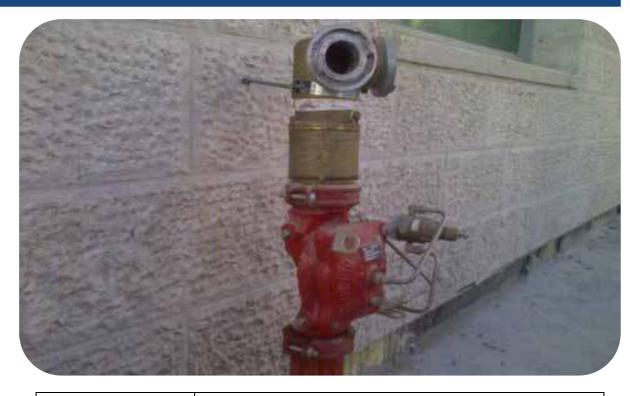

## Light Train

| Project Name    | Light Train Jerusalem                                                                                                                                    |
|-----------------|----------------------------------------------------------------------------------------------------------------------------------------------------------|
| Country         | Israel                                                                                                                                                   |
| Segment         | Buildings & Construction                                                                                                                                 |
| Application     | Pre-Action                                                                                                                                               |
| Bermad Solution | Total water supply solution.<br>400E Series Valves.                                                                                                      |
| Optional Text   | Pressure control of fire protection delivery pipe in the central light train site. Unique pressure reducing valve for hydrants with grooved connections. |