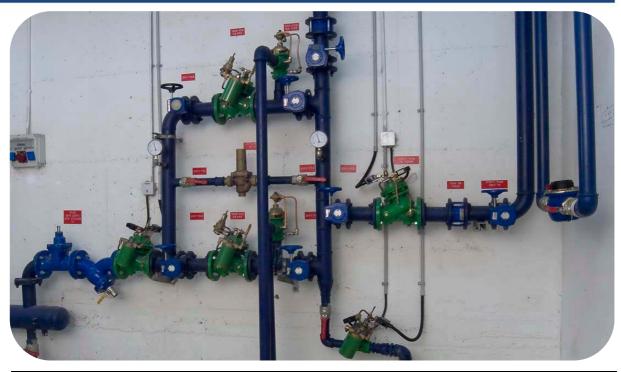

## **Marina Residents**

| Project Name    | Mediterranean Towers                                                                                                                                                                                            |
|-----------------|-----------------------------------------------------------------------------------------------------------------------------------------------------------------------------------------------------------------|
| Country         | Israel                                                                                                                                                                                                          |
| Segment         | Buildings & Construction                                                                                                                                                                                        |
| Application     | Pressure Reducing, Solenoid Controlled.                                                                                                                                                                         |
| Bermad Solution | 700 Series Valves.                                                                                                                                                                                              |
| Optional Text   | Two Sources Of Potable Water Sanitary Protection in Geriatric Residence sensitive to bacteria within stagnant water. Recycling of fresh water on stagnate lines ensures reservoir storage and line refreshment. |