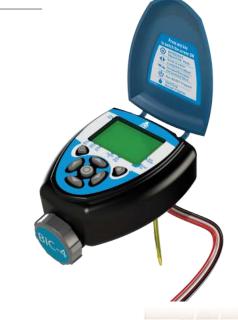

Controllers

Battery Operated Landscape Irrigation Controller for 2, 4 or 6 Stations

BIC 2 / BIC 4 / BIC 6

- Landscape Irrigation controller for operating Irrigation head that includes up to 6 valves and a main valve
- Wall or valve mounted, flexible, easy to use with convenient setting of irrigation schedules.
- Independent irrigation schedule per each valve
- Up to 5 start times per irrigation day
- Includes a built-in rain sensor connection for efficient and economical water usage
- Powered by two standard AA Alkaline batteries that ensure reliable and continuous operation for up to 3 years

## **Features and Benefits**

- Irrigation control by days and hours
- Advanced construction materials for sturdy mechanical strength and durability against the elements
- Low power consumption
- Operated by two standard AA batteries
- Up to three years of continuous operation
- Manual operations
  - Manual operation through the controller's keypad
  - Valve handle for three position toggling;
    Opened, Automatic, Closed when using 210T Bermad valves
  - Mechanical closing manual screw-down valve mechanism
- Easy and user friendly operation
- Simple to install and service
- Durable and resilient BERMAD product