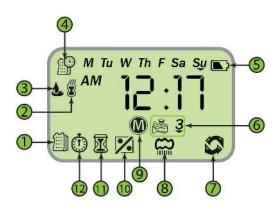

## **Display Screen**

- 1. Irrigation days icon for setting irrigation by days of the week or by days interval
- 2. Sensor Sensor detects rain
- 3. Irrigation status 📞 appears during irrigation
- 4. Time and date icon
- 5. Battery indicator starts flashing when the batteries should be replaced
- 6. The number of the currently irrigating
- 7. Manual cycle 🐼 indicates that the manual irrigation button is pressed.
- 8. Rain Delay Set the rain delay period
- 9. Main Valve Icon
- 10. Irrigation percentage icon
- 11. Irrigation duration set the irrigation duration from 1 minute to 6 hours
- 12. Start time displays the start time of an irrigation program