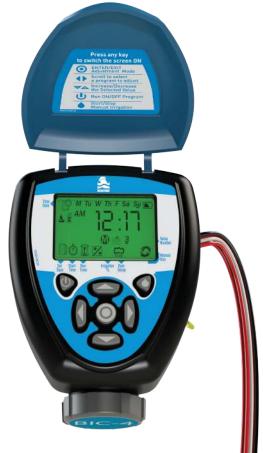

## **Display Screen**

- 1. Irrigation days icon for setting irrigation by days of the week or by days interval
- 2. Sensor Sensor detects rain
- 3. Irrigation status 📞 appears during irrigation
- 4. Time and date icon
- 5. Battery indicator starts flashing when the batteries should be replaced
- 6. The number of the currently irrigating
- 7. Manual cycle 🐼 indicates that the manual irrigation button is pressed.
- 8. Rain Delay Set the rain delay period
- 9. Main Valve Icon
- 10. Irrigation percentage icon
- 11. Irrigation duration set the irrigation duration from 1 minute to 6 hours
- 12. Start time displays the start time of an irrigation program