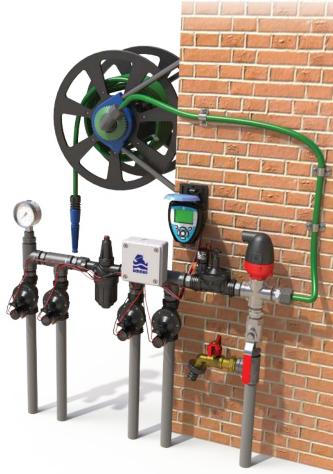

Controllers

Battery Operated Landscape Irrigation Controller for 2, 4 or 6 Stations

BIC 2 / BIC 4 / BIC 6

- Landscape Irrigation controller for operating Irrigation head that includes up to 6 valves and a main valve
- Wall or valve mounted, flexible, easy to use with convenient setting of irrigation schedules.
- Independent irrigation schedule per each valve
- Up to 5 start times per irrigation day
- Includes a built-in rain sensor connection for efficient and economical water usage
- Powered by two standard AA Alkaline batteries that ensure reliable and continuous operation for up to 3 years

- Drip, sprinklers and micro-sprinklers landscape irrigation systems
- Irrigation of flowerpots and window boxes
- Rooftops and balconies systems
- Public, roadside, and traffic islands landscaping