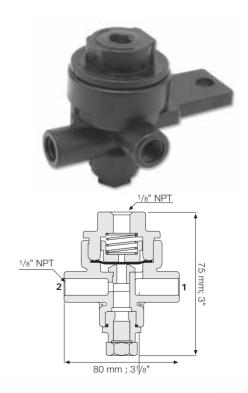

### Shuttle Valve, Plastic

### Model 50-X-P

### **Technical Data**

Pressure rating: 10 bar; 145 psi

Working temperature: Water up to 50°C; 122°F

Standard materials:

Body: Polyamide 6 + 30% F.G.

Seal disk: NBR

Ports: 8 mm tube fittings and/or 1/8" NPT Mail thread