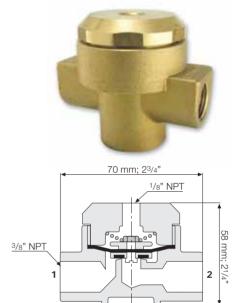

### Shuttle Valve, Metal

#### Model 50-X-M

### **Technical Data**

Pressure rating: 25 bar; 350 psi

Working temperature: Water up to 80°C; 180°F

Standard materials:

Body: Brass Elastomers: NBR

Sealing Knob: Stainless Steel Ports: 1/8" NPT Female thread

Connections: 2- Inlet 1- Outlet

Weight: 0.6 Kg; 1.3 lbs.