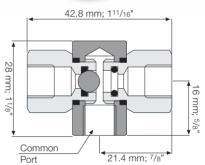

### Shuttle Valve, Metal

#### Model 50-X-M

### **Technical Data**

Pressure rating: 25 bar; 350 psi

Working temperature: Water up to 80°C; 180°F

Standard materials:

Body: Brass Elastomers: NBR

Sealing Knob: Stainless Steel Ports: 1/8" NPT Female thread