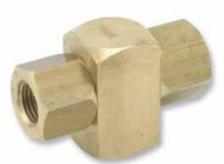

### Hydraulic Relay Valve, Metal

### Model 50-M

### **Technical Data**

Pressure rating: 25 bar; 350 psi

Working temperature: Water up to 80°C; 180°F

Flow factor: Kv 1.3; Cv 1.5 Standard materials:

Body & cover: Brass Elastomers: NBR

Internals: Stainless Steel & Brass

Connections: 2- Inlet 1- Outlet

Weight: 0.6 Kg; 1.3 lbs.