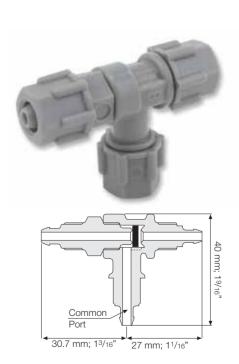

### Shuttle Valve, Plastic

### Model 50-X-P

### **Technical Data**

Pressure rating: 10 bar; 145 psi

Working temperature: Water up to 50°C; 122°F

Standard materials:

Body: Polyamide 6 + 30% F.G.

Seal disk: NBR

Ports: 8 mm tube fittings and/or 1/8" NPT Mail thread