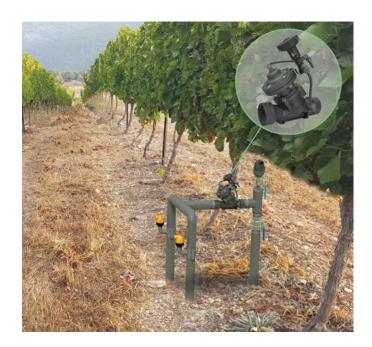

## **Typical Applications**

- Systems distanced from control center
- Unavailable power supply locations
- Solenoid controlled on/off valves
- Solenoid controlled pressure and flow control valves