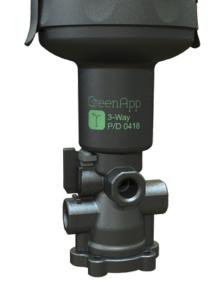

## GreenApp 3-Way

The BERMAD GreenApp 3-Way is a Smart, flexible, easy to use, Bluetooth single station irrigation controller integrated with a 3-Way solenoid actuator for easy and compact installation on any control valve.

The BERMAD GreenApp 3-Way is a compact battery operated 3-Way latching solenoid pilot valve comprised of two main components: a controller integrated with solenoid actuator and a 3-Way hydraulic pilot valves.

### **Technical Data**

Base Ports: 1/8" NPT

1- Vent

2- Valve Control Chamber

3- Pressure