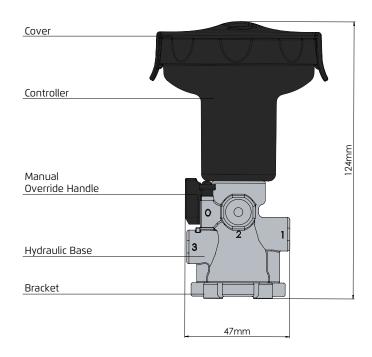

The BERMAD GreenApp 3-Way is a compact battery operated 3-Way latching solenoid pilot valve comprised of two main components: a controller integrated with solenoid actuator and a 3-Way hydraulic pilot valves.

The BERMAD GreenApp 3-Way can control valves independently or in combination with other control circuit accessories. The controller consumes power only when switching positions, using a very short electric pulse, which prolongs life of batteries. The hydraulic base features a manual override and includes a bracket for valve or solenoid manifold assembly. With the BERMAD GreenApp 3-Way you can connect to a free (Android and iOS) user-friendly app, and manage your irrigation from your smart-phone or tablet.

### **Technical Data**

Base Ports: 1/8" NPT

1- Vent

2- Valve Control Chamber

3- Pressure