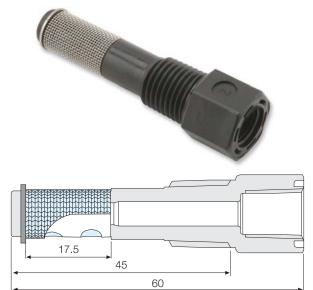

#### In-Line Filter, Plastic

#### **Technical Data**

Pressure rating: 10 bar (145 psi) Standard materials: Body: Polyamid 6+30% F.G. Screen: Stainless Steel 316 Filter element: 400 micron (40 mesh) Threads: 1/4" NPT Male X 1/8" NPT Female Maximum temperature: 80°C (180°F)