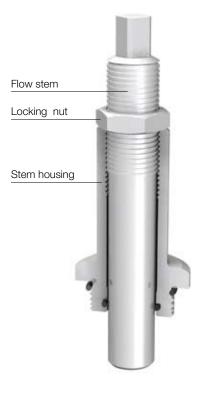

## Flow Stem / Mechanical Closure

The Flow Stem enables limiting the opening stroke of a control valve or for safety-ensured mechanical closure.

#### **Typical Applications**

- Surge Anticipating Valves Models 735-M and 735-55-M (For limiting the relief flow)
- Burst Control Valve Model 790-M (For burst flow setting)

The information herein is subject to change without notice. BERMAD shall not be held liable for any errors. All rights reserved. © Copyright by BERMAD. PC7WE0A 09