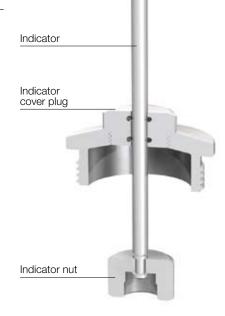

## Valve Position Indicator Assembly

The Position Indicator provides a visual indication of valve position and regulation behavior.