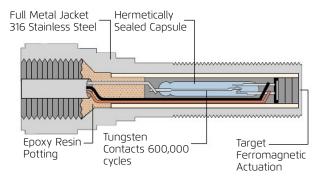

The proximity sensor within the switch is hermetically sealed and responds by it's proximity to a ferromagnetic target attached to the valve's indicator stem.

This limit switch assembly is suitable for harsh environments, it is constructed entirely of 316 stainless steel, and is equipped with a rigid proximity magnetic switch sensor. The switch is suitable for hazardous locations, ATEX certified for Category II 2G EEx d IIC T6 and UL-Listed for Class I, Division 1, Groups A, B, C, D and Class II, Division 1, Groups E, F, G to NEC 500, NEMA 4,4X, 7, 9.

The switch is equipped with Tungsten contacts and is electrically rated for 2 Amps at 24VDC.

### **Materials of Construction**

- Valve plug, cover plug, Bracket nut, cam: Stainless steel 316
- Wetted parts: Stainless steel 316
- Sensor: Stainless steel 316