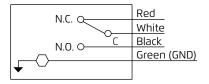

ss steel 316, corrosion-resistant
- Magnetic proximity switch sensor
- ATEX, UL and Inmetro certified for Zone 1
- Hermetically Sealed dry contact Improves Safety
- SPDT (single pole double throw), 1NO, 1NC
- Tungsten contacts
- Galvanized isolated
- IP 67 rated
- 3 Amps/120VAC, 1.5 Amps/240VAC, 2 Amps/24VDC rated
- Sensor rated temperature: -30 to +90°C

#### **Features**

- Rigid construction
- Vibration resistant technology
- Switching element with snap-action contact

### **Materials of Construction**

- Valve plug, cover plug, Bracket nut, cam: Stainless steel 316
- Wetted parts: Stainless steel 316
- Sensor: Stainless steel 316

### **Otional Materials**

- Ni.Al.Bronze and Monel wetted parts
- Hastelloy C276 wetted parts



#### **Proximity Limit Switch Sensor**

## Wiring Diagram





#### info@BERMAD.com • www.BERMAD.com

© Copyright 2007-2012 BERMAD CS Ltd. All Rights Reserved. The information contained in this document is subject to change without notice. BERMAD shall not be liable for any errors contained herein. Rev.1 November 2016