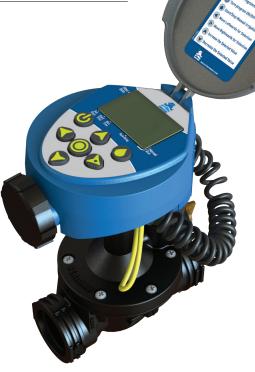

# Landscape Irrigation Controller BIC 1

The BIC 1 is a flexible, easy to use, single station landscape irrigation controller that is designed for installation on a single irrigation valve or solenoid actuator for easy and convenient setting of the irrigation schedule.

#### Features & Benefits

- Irrigation cycles control by days and hours
- Advanced construction materials
  - Robust construction
  - Durable in all environment conditions
- Low power consumption
  - Operated by two standard AA batteries
  - Up to three years of continuous operation
- Manual operations
  - Manual operation through the controller's keypad
  - Three position Manual Activation:
    - Opened, Automatic, Closed
  - Flow Control Manual adjustment of maximum flow
- Easy and user friendly operation
- Simple to install and service
- Durable and resilient BERMAD product

#### Display

- 1. Time and Date displays the current Time and Date
- 2. Sensor appears only when an external sensor is connected and active
- 3. Irrigation appears when the valve is opened and irrigating
- 4. Irrigation days set the irrigation days or the interval days
- 5. Start time set up to 4 different start times per irrigation day
- 6. Irrigation duration set the irrigation duration from 1 minute to 5 hours and 59 minutes
- Rain Delay Set the rain delay period from 1 to 99 days.
  When the delay period counting is completed the controller automatically resumes operation
- 8. Manual cycle indicates that the manual irrigation button is pressed. The countdown counter appears 5 seconds latter
- 9. Battery indicator flashing when the batteries should be replaced
- 10. Days of the week selector shows the irrigating days of the week
- 11. Display's the month when setting the controller's Time and Date
- 12. Display's the year when setting the controller's Time and Date
- 13. Display's the day when setting the controller's Time and Date or the interval days when programming an interval irrigation