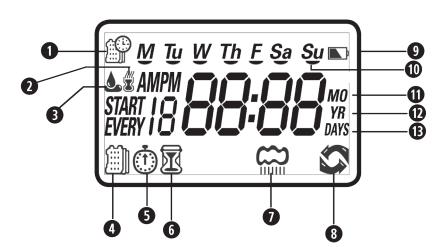

#### Display

- 1. Time and Date displays the current Time and Date
- 2. Sensor appears only when an external sensor is connected and active
- 3. Irrigation appears when the valve is opened and irrigating
- 4. Irrigation days set the irrigation days or the interval days
- 5. Start time set up to 4 different start times per irrigation day
- 6. Irrigation duration set the irrigation duration from 1 minute to 5 hours and 59 minutes
- Rain Delay Set the rain delay period from 1 to 99 days.
  When the delay period counting is completed the controller automatically resumes operation
- 8. Manual cycle indicates that the manual irrigation button is pressed. The countdown counter appears 5 seconds latter
- 9. Battery indicator flashing when the batteries should be replaced
- 10. Days of the week selector shows the irrigating days of the week
- 11. Display's the month when setting the controller's Time and Date
- 12. Display's the year when setting the controller's Time and Date
- 13. Display's the day when setting the controller's Time and Date or the interval days when programming an interval irrigation