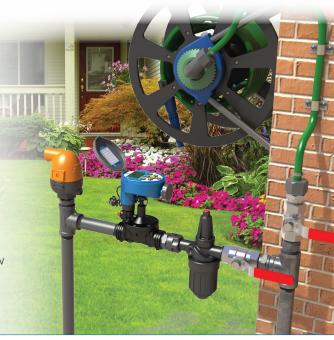

### **Typical Applications**

- Drip, sprinklers and micro-sprinklers landscape irrigation systems
- Irrigation of flowerpots and window boxes
- Rooftops and balconies systems
- Public, roadside, and traffic islands landscaping