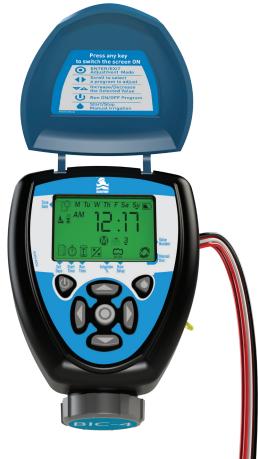

# BIC 2 / BIC 4 / BIC 6

- Landscape Irrigation controller for operating Irrigation head that includes up to 6 valves and a main valve
- Wall or valve mounted, flexible, easy to use with convenient setting of irrigation schedules.
- Independent irrigation schedule per each valve
- Up to 5 start times per irrigation day
- Includes a built-in rain sensor connection for efficient and economical water usage
- Powered by two standard AA Alkaline batteries that ensure reliable and continuous operation for up to 3 years

### **Features and Benefits**

- Irrigation control by days and hours
- Advanced construction materials for sturdy mechanical strength and durability against the elements
- Low power consumption
- Operated by two standard AA batteries
- Up to three years of continuous operation
- Manual operations
  - Manual operation through the controller's keypad
- Valve handle for three position toggling;
  Opened, Automatic, Closed when using 210T Bermad valves
- Mechanical closing manual screw-down valve mechanism
- Easy and user friendly operation
- Simple to install and service
- Durable and resilient BERMAD product