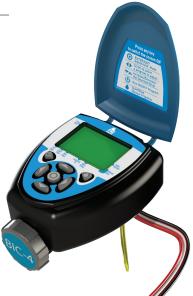

# BIC 2 / BIC 4 / BIC 6

- Landscape Irrigation controller for operating Irrigation head that includes up to 6 valves and a main valve
- Wall or valve mounted, flexible, easy to use with convenient setting of irrigation schedules.
- Independent irrigation schedule per each valve
- Up to 5 start times per irrigation day
- Includes a built-in rain sensor connection for efficient and economical water usage
- Powered by two standard AA Alkaline batteries that ensure reliable and continuous operation for up to 3 years

### **Features and Benefits**

- Irrigation control by days and hours
- Advanced construction materials for sturdy mechanical strength and durability against the elements
- Low power consumption
- Operated by two standard AA batteries
- Up to three years of continuous operation
- Manual operations
  - Manual operation through the controller's keypad
- Valve handle for three position toggling;
  Opened, Automatic, Closed when using 210T Bermad valves
- Mechanical closing manual screw-down valve mechanism
- Easy and user friendly operation
- Simple to install and service
- Durable and resilient BERMAD product