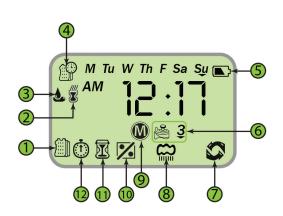

## **Display Screen**

- 1. Irrigation days icon if for setting irrigation by days of the week or by days interval
- 2. Sensor 🕱 appears when the rain sensor detects rain
- 3. Irrigation status 🔔 appears during irrigation
- 4. Time and date icon
- 5. Battery indicator starts flashing when the batteries should be replaced
- 6. The number of the currently irrigating
- 7. Manual cycle 🐼 indicates that the manual irrigation button is pressed.
- 8. Rain Delay Set the rain delay period
- 9. Main Valve Icon
- 10. Irrigation percentage icon
- 11. Irrigation duration set the irrigation duration from 1 minute to 6 hours
- 12. Start time displays the start time of an irrigation program