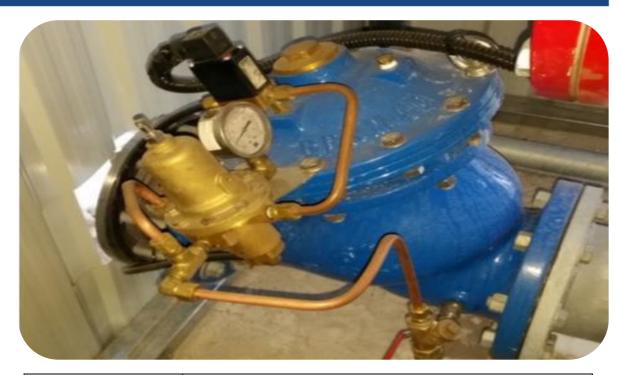

## **NZDF Water Supply Upgrade**

| Project Name    | NZDF Water Supply Upgrade                                                                                                                            |
|-----------------|------------------------------------------------------------------------------------------------------------------------------------------------------|
| Country         | New Zealand                                                                                                                                          |
| Segment         | Waterworks                                                                                                                                           |
| Application     | Solenoid Controlled                                                                                                                                  |
| Bermad Solution | Model 730-59 Double Chamber Pressure<br>Sustaining Valve with Solenoid Control                                                                       |
| Optional Text   | Maintained minimal head losses with superior control and reaction time under 10 seconds from being 100% open at 250kPa to fully regulating at 550kPa |