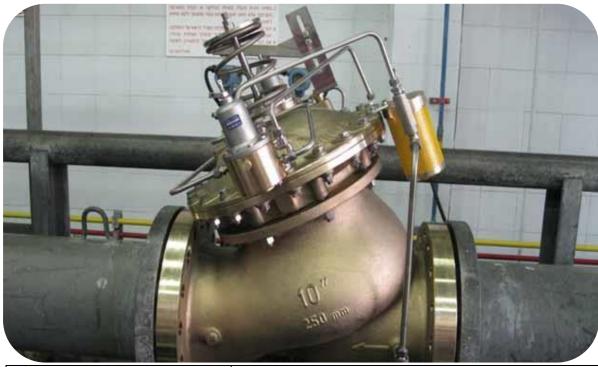

## **ExxonMobil Sakhalin Island**

| Project Name / End User | Sakhalin-1 /Exxon Neftegas Limited (ENL)                                                                                                                                                                                                 |
|-------------------------|------------------------------------------------------------------------------------------------------------------------------------------------------------------------------------------------------------------------------------------|
| Project Description     | Consortium to locate and produce oil and gas on Sakhalin Island and Offshore in the Okhotsk Sea                                                                                                                                          |
| Country                 | Russia                                                                                                                                                                                                                                   |
| Segment                 | Fire Protection                                                                                                                                                                                                                          |
| Application             | Dump Valve, Including Pump Startup Air Release and Pressure Control Valve, Used for Surge Prevention of Seawater Fire Pumps                                                                                                              |
| Bermad Solution         | FS-748-BL-AB Multifunctional Valve,<br>10" Size with Nickel Aluminum Bronze body,<br>Nickel Aluminum Bronze and Monel Pilot Valves<br>and Monel Tubing and Fittings                                                                      |
| Additional information  | The Valve is equipped with a Lifting Spring and Double Chamber Actuator enables multi function operation: Stage 1: Spring open - Air release Stage 2: Pressure Control (operational setting) Test Pressure Control:(Design, 150%, Churn) |