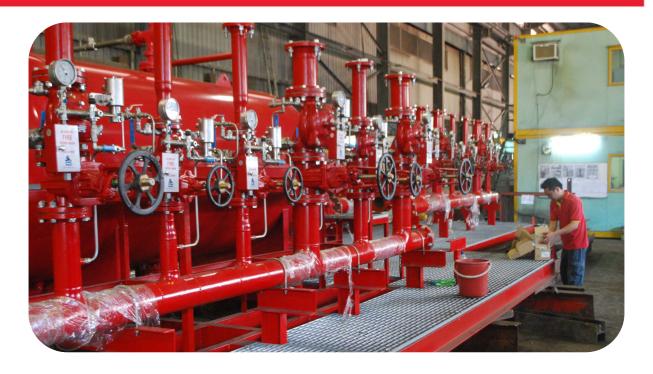

## **Block S2 (Al Uqlah) Refinery**

| Project Name    | Al Uqlah Refinery                                                |
|-----------------|------------------------------------------------------------------|
| Country         | Yemen                                                            |
| Segment         | Fire Protection                                                  |
| Application     | Classic Deluge                                                   |
| Bermad Solution | Foam Skids FS400E-2M<br>Electrically Controlled with local reset |

## **Block S2 (Al Uqlah) Refinery**

| Optional Text | Bermad valves are mounted on Foam skids that         |
|---------------|------------------------------------------------------|
|               | are installed in the protected area. Fire water used |
|               | is Brackish water with high concentrate on           |
|               | chemicals                                            |
|               | Bermad supplied all the valves with EExd             |
|               | electrical euiqpment including solenoid valves,      |
|               | Pressure switches and Pressure transmitters. All     |
|               | valves supplied are with Ni.Al.Bronze and Monel      |
|               | wetted parts. Elastomers used are EPDM.              |
|               | Thus to ensure system long life & durability for     |
|               | safe operation                                       |
|               |                                                      |