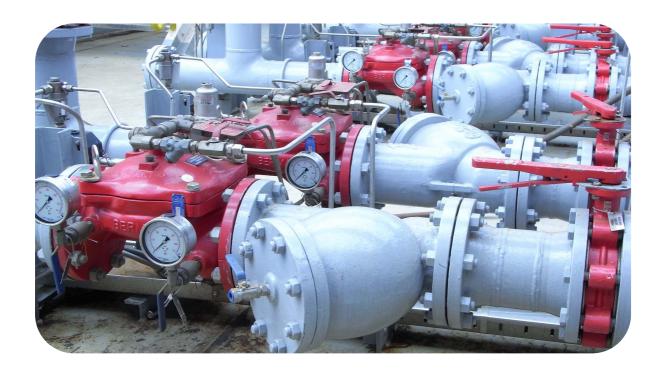

## **FPSO Montara**

| Project Name    | FPSO Montara                                                                                                |
|-----------------|-------------------------------------------------------------------------------------------------------------|
| Country         | Offshore N/W Australia                                                                                      |
| Application     | On – Off Deluge Valves                                                                                      |
| Bermad Solution | FS-400E-6D Electro pneumatically controlled deluge valve with Local air trim to regulate the Instrument air |

## **FPSO Montara**

**Optional Text** 

All Deluge valves installed are suitable for offshore and marine environment using Ni.Al.Bronze boy and Monel trims. A customized air panel was installed to regulate the instrument air used for the deluge valve activation as well as an air reservoir to the pneumatic system. A remote activation feature allows remote activation from the control room. A manual reset PORV allows system to latch at open position once activated regardless of the solenoid or pneumatic pressure. Manual local reset is used to reset the valve to standby position