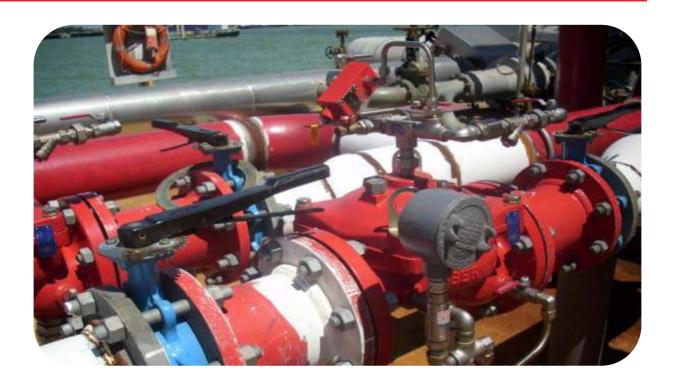

## **IRPC Loading Jetty**

| Project Name    | IRPC Loading jetty                                                                                        |
|-----------------|-----------------------------------------------------------------------------------------------------------|
| Country         | Thailand                                                                                                  |
| Application     | On – Off Deluge Valves                                                                                    |
| Bermad Solution | Electrically controlled on-off deluge valve suitable<br>For marine environment.<br>Bermad Model FS400E-3D |

## **IRPC Loading Jetty**

**Optional Text** 

Remote on-off deluge valves installed on loading jetty in a corrosive marine environment where's fire fighting system using seawater in case of emergency. Deluge valve materials of construction are suited for the corrosive marine environment including internal and external high built epoxy coating for the deluge valve body and cover. All trim materials and components are full stainless steel 316 including pressure switch / pressure gauges and solenoid valve wetted parts.