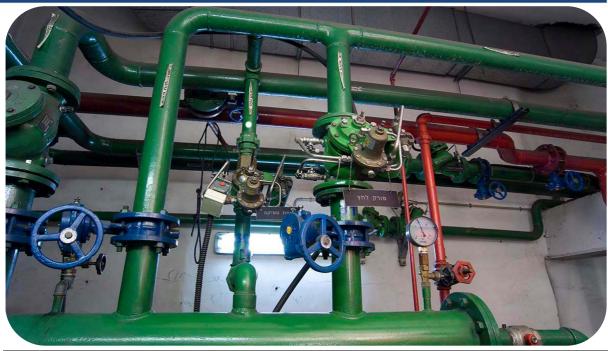

## **Leonardo City Tower Hotel**

| Project Name    | Leonardo City Tower Hotel                                                                                                                                                                                                                                                                                                                                                                |
|-----------------|------------------------------------------------------------------------------------------------------------------------------------------------------------------------------------------------------------------------------------------------------------------------------------------------------------------------------------------------------------------------------------------|
| Country         | Israel                                                                                                                                                                                                                                                                                                                                                                                   |
| Segment         | Buildings & Construction                                                                                                                                                                                                                                                                                                                                                                 |
| Application     | Pressure Relief/Sustaining, Flow Control                                                                                                                                                                                                                                                                                                                                                 |
| Bermad Solution | Total water supply solution. 700 series valves.                                                                                                                                                                                                                                                                                                                                          |
| Optional Text   | Design Solutions, Supply to site, Commissioning and Technical Support for a 35 floors hospital / hotel complex. Pump system with VS to supply demand changes from 0 to maximum flow. Solution for preventing frequent shut-off and start-up of the pumps due to minimal demand. System with two sources (reservoir + pressure line). The solution ensures reservoir storage refreshment. |