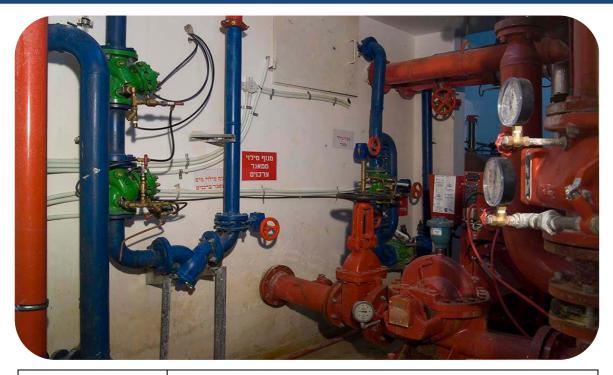

## **Denya – Residential Building**

| Project Name    | Denya – Residential Building                                                                                                                                                                                                                                                                          |
|-----------------|-------------------------------------------------------------------------------------------------------------------------------------------------------------------------------------------------------------------------------------------------------------------------------------------------------|
| Country         | Israel                                                                                                                                                                                                                                                                                                |
| Segment         | Buildings & Construction                                                                                                                                                                                                                                                                              |
| Application     | Level Control                                                                                                                                                                                                                                                                                         |
| Bermad Solution | Total water supply solution. 700 Series valves.                                                                                                                                                                                                                                                       |
| Optional Text   | Design Solutions, Supply to site, Commissioning and Technical Support for a residential building complex. Extension for capacity for Fire Protection reservoir. Utilizing double chambered 700 Series Valves for safe at 0-pressure control. Operating an alternative reservoir in case of emergency. |