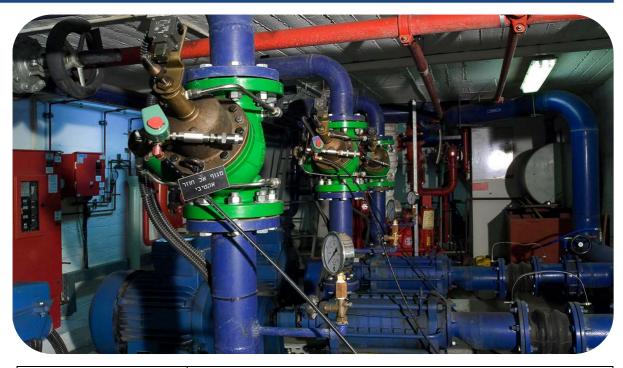

## **RG** – City Gate, Israel

| Project Name    | RG – City Gate                                                                                                                                                                        |
|-----------------|---------------------------------------------------------------------------------------------------------------------------------------------------------------------------------------|
| Country         | Israel                                                                                                                                                                                |
| Segment         | Buildings & Construction                                                                                                                                                              |
| Application     | Pump Control                                                                                                                                                                          |
| Bermad Solution | 800 Series Valves                                                                                                                                                                     |
| Optional Text   | Design Solutions, Supply to site, Commissioning and technical support for a 250 meter high rise building. Pumping Station: Hydraulic high pressure control by 840 pump control valves |