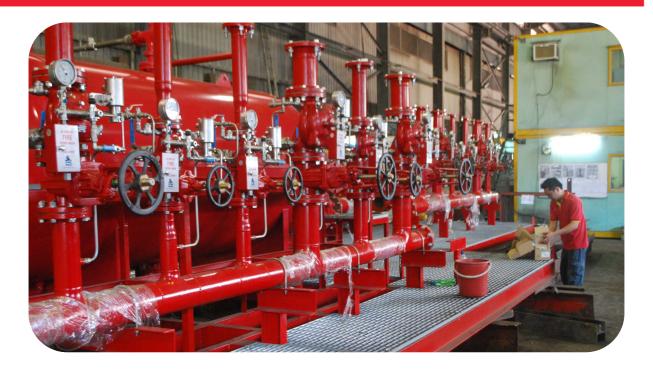

## **Block S2 (Al Uqlah) Refinery**

| Project Name    | Al Uqlah Refinery                                             |
|-----------------|---------------------------------------------------------------|
| Country         | Yemen                                                         |
| Segment         | Fire Protection                                               |
| Application     | Classic Deluge                                                |
| Bermad Solution | Foam Skids FS400E-2M Electrically Controlled with local reset |

## **Block S2 (Al Uqlah) Refinery**

| Optional Text | Bermad valves are mounted on Foam skids that         |
|---------------|------------------------------------------------------|
|               | are installed in the protected area. Fire water used |
|               | is Brackish water with high concentrate on           |
|               | chemicals                                            |
|               | Bermad supplied all the valves with EExd             |
|               | electrical euiqpment including solenoid valves,      |
|               | Pressure switches and Pressure transmitters. All     |
|               | valves supplied are with Ni.Al.Bronze and Monel      |
|               | wetted parts. Elastomers used are EPDM.              |
|               | Thus to ensure system long life & durability for     |
|               | safe operation                                       |
|               |                                                      |