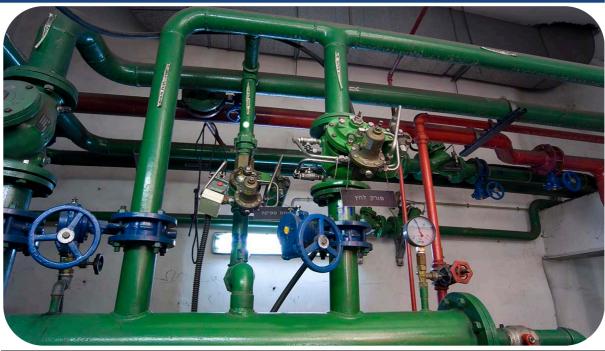

## **Leonardo City Tower Hotel**

| Project Name    | Leonardo City Tower Hotel                                                                                                                                                                                                                                                                                                                                                                |
|-----------------|------------------------------------------------------------------------------------------------------------------------------------------------------------------------------------------------------------------------------------------------------------------------------------------------------------------------------------------------------------------------------------------|
| Country         | Israel                                                                                                                                                                                                                                                                                                                                                                                   |
| Segment         | Buildings & Construction                                                                                                                                                                                                                                                                                                                                                                 |
| Application     | Pressure Relief/Sustaining, Flow Control                                                                                                                                                                                                                                                                                                                                                 |
| Bermad Solution | Total water supply solution. 700 series valves.                                                                                                                                                                                                                                                                                                                                          |
| Optional Text   | Design Solutions, Supply to site, Commissioning and Technical Support for a 35 floors hospital / hotel complex. Pump system with VS to supply demand changes from 0 to maximum flow. Solution for preventing frequent shut-off and start-up of the pumps due to minimal demand. System with two sources (reservoir + pressure line). The solution ensures reservoir storage refreshment. |