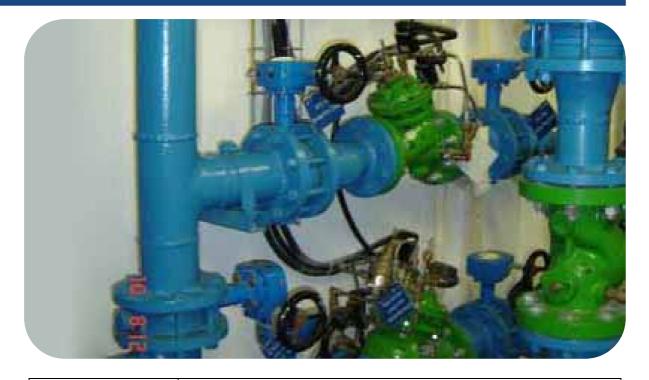

## Elrov Towers – Residential Building

| Project Name    | Elrov Towers – Residential Building                                                                                                                                      |
|-----------------|--------------------------------------------------------------------------------------------------------------------------------------------------------------------------|
| Country         | Israel                                                                                                                                                                   |
| Segment         | Buildings & Construction                                                                                                                                                 |
| Application     | Level Control                                                                                                                                                            |
| Bermad Solution | Total water supply solution.<br>700 Series Valves.                                                                                                                       |
| Optional Text   | Design Solutions, Supply to site, Commissioning and<br>Technical Support for 3 buildings of 48 floors complex.<br>Redundancy level control system in basement reservoir. |