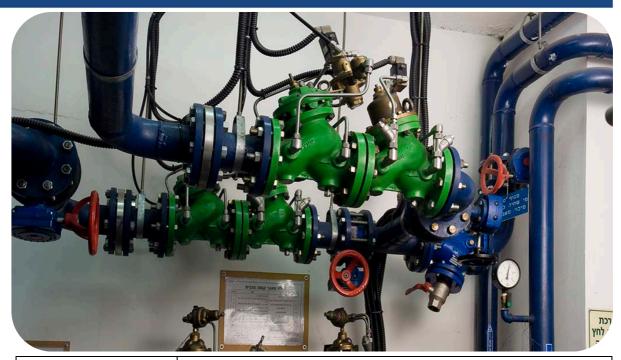

## **RG – City Gate Water Tank**

| Project Name    | RG –City Gate Water Tank                                                                                                                        |
|-----------------|-------------------------------------------------------------------------------------------------------------------------------------------------|
| Country         | Israel                                                                                                                                          |
| Segment         | Buildings & Construction                                                                                                                        |
| Application     | Level Control, Flow Control, Pressure Reducing                                                                                                  |
| Bermad Solution | 700 & 800 Series Valves                                                                                                                         |
| Optional Text   | Pressure breaking tank on the 28th floor. High upstream pressure. Low volume open tank. Potable Water in Commercial, Residential Center & Mall. |