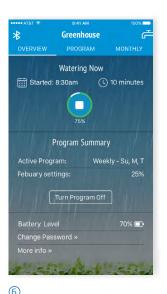

All images in this catalog are for illustration only

Set Irrigation Coefficient (%) by month

Choose Program: Weekly or Cyclical

Overview Screen Irrigation

Status

Set Irrigation duration: 1 minute to 24 hours