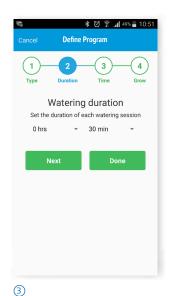

All images in this catalog are for illustration only

Set Irrigation Coefficient (%) by month

Choose Program: Weekly or Cyclical

Overview Screen Irrigation

Status

Set Irrigation duration: 1 minute to 24 hours