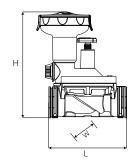

Option of naming and managing multiple controllers
- Manual operations
  - TRIO 3-position Manual override: Open, Automatic, Close
  - Manual setting of valve maximum flow



## **Typical Applications**

- Drip, sprinklers and micro-sprinklers agriculture plots valves
- Drip, sprinklers and micro-sprinklers landscape irrigation systems
- Irrigation of flowerpots and window boxes
- Rooftops and balconies systems
- Public, roadside, and traffic islands landscaping



All images in this catalog are for illustration only









Set Irrigation Coefficient (%) by month



Choose Program: Weekly or Cyclical



Overview Screen Irrigation

Status



Set Irrigation duration: 1 minute to 24 hours



Set up to 4 Irrigation start times per day

# **Technical Specifications**

#### **Dimensions**