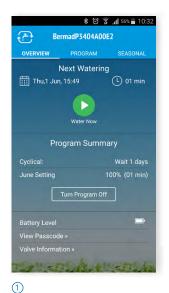

All images in this catalog are for illustration only

Set Irrigation Coefficient (%) by month

Choose Program: Weekly or Cyclical

Overview Screen Irrigation

Status

Set Irrigation duration: 1 minute to 24 hours

Set up to 4 Irrigation start times per day