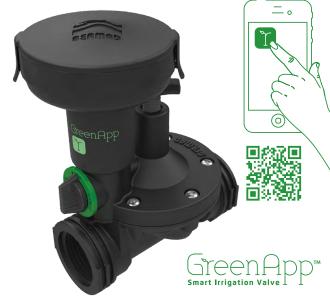

# GreenApp™

Ready to sit down, put your feet up and manage your irrigation from a Smart-Phone?

The BERMAD GreenApp™ is a smart, flexible, easy to use, Bluetooth single station irrigation controller integrated with a solenoid actuator for easy and compact installation on any control valve.

Your gardening and irrigation just got so much easier. With the BERMAD GreenApp $^{TM}$ , you can connect to a free (Android and iOS) user-friendly app, and manage your irrigation from your smart-phone or tablet. How convenient!

### Features & Benefits

- Easy to install, simple to operate
  - Install the valve the controller is already included
  - Intuitive intuitive app provides easy programming
- Perfect solution for hidden or underground box installation
  - Change settings using the app from 10-30m; 30-90f
  - No wires and no screen keypad is in your pocket
  - Fully water protected IP68
  - Durable in all environment conditions
- Low power consumption
  - Two standard replaceable 1.5v AA batteries
  - Bluetooth 4.0 communication require ultra-low energy
  - Up to three years of continuous operation
- Irrigation cycles control by days and hours
  - Irrigation duration from 1 minute to 24 hours
  - Weekly and cyclical programming
  - Option of naming and managing multiple controllers
- Manual operations
  - TRIO 3-position Manual override: Open, Automatic, Close
  - Manual setting of valve maximum flow