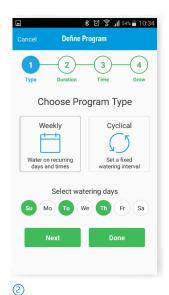

All images in this catalog are for illustration only

Set Irrigation Coefficient (%) by month

Choose Program: Weekly or Cyclical

Overview Screen Irrigation

Status

Set Irrigation duration: 1 minute to 24 hours