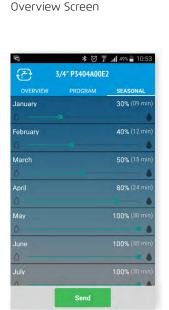

All images in this catalog are for illustration only

Set Irrigation Coefficient (%) by month

Choose Program: Weekly or Cyclical

Overview Screen Irrigation

Status

Set Irrigation duration: 1 minute to 24 hours