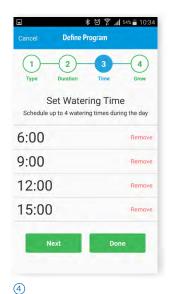

s and hours
  - Irrigation duration from 1 minute to 24 hours
  - Weekly and cyclical programming
  - Option of naming and managing multiple controllers
- Manual operations
  - TRIO 3-position Manual override: Open, Automatic, Close
  - Manual setting of valve maximum flow



## **Typical Applications**

- Drip, sprinklers and micro-sprinklers agriculture plots valves
- Drip, sprinklers and micro-sprinklers landscape irrigation systems
- Irrigation of flowerpots and window boxes
- Rooftops and balconies systems
- Public, roadside, and traffic islands landscaping



All images in this catalog are for illustration only









Set Irrigation Coefficient (%) by month



Choose Program: Weekly or Cyclical



Overview Screen Irrigation

Status



Set Irrigation duration: 1 minute to 24 hours



Set up to 4 Irrigation start times per day

# **Technical Specifications**

#### **Dimensions**