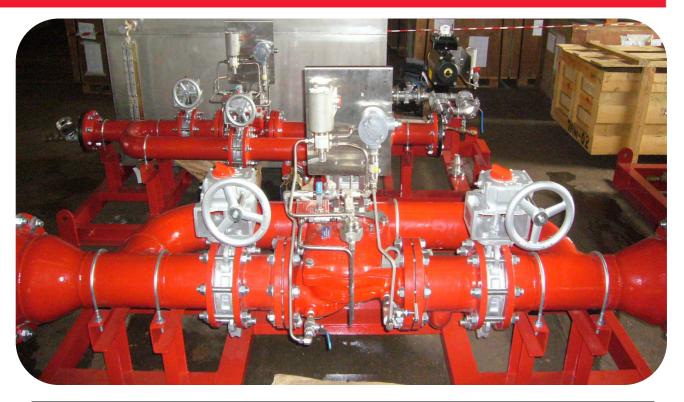

## **FPSO Jubilee**

| Remote On – Off deluge valves allowing remote     |
|---------------------------------------------------|
| activation and remote reset of the deluge valves  |
| including Pressure switches for indication were   |
| applied. As fluid handled is seawater, all        |
| components and trim materials used are suitable   |
| for this application including Ni.A.Bronze Deluge |
| valves body materials, EExd Solenoid valve with   |
| Ni.Al.Bronze body and all trims using Monel       |
| materials.                                        |
| Al system components were installed on a self     |
| supported instrument panel to reduce skid size.   |
|                                                   |