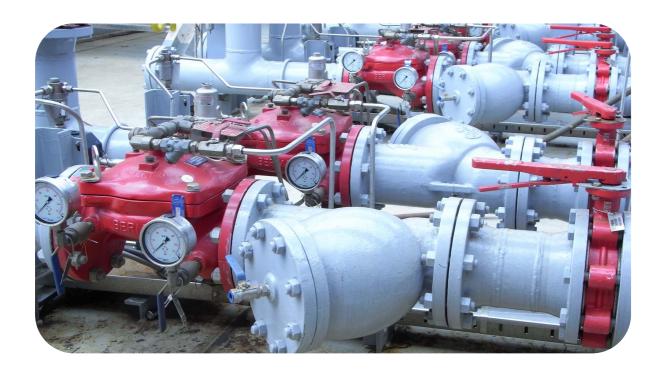

## **FPSO Montara**

| Project Name    | FPSO Montara                                                                                                |
|-----------------|-------------------------------------------------------------------------------------------------------------|
| Country         | Offshore N/W Australia                                                                                      |
| Application     | On – Off Deluge Valves                                                                                      |
| Bermad Solution | FS-400E-6D Electro pneumatically controlled deluge valve with Local air trim to regulate the Instrument air |

## **FPSO Montara**

**Optional Text** 

All Deluge valves installed are suitable for offshore and marine environment using Ni.Al.Bronze boy and Monel trims. A customized air panel was installed to regulate the instrument air used for the deluge valve activation as well as an air reservoir to the pneumatic system. A remote activation feature allows remote activation from the control room. A manual reset PORV allows system to latch at open position once activated regardless of the solenoid or pneumatic pressure. Manual local reset is used to reset the valve to standby position