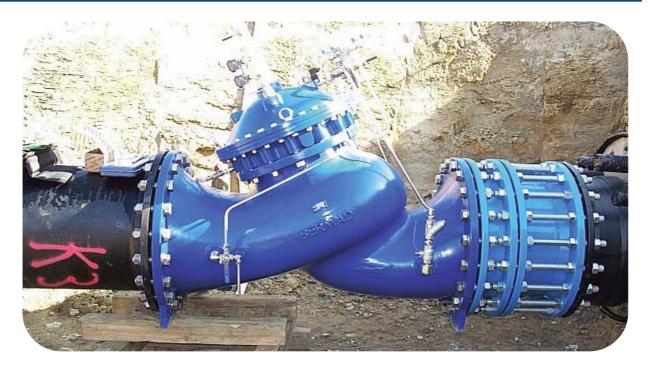

## **Berlin- Bradenburg International Airport**

| Project Name    | Bradenburg International Airport                                                                                                                      |
|-----------------|-------------------------------------------------------------------------------------------------------------------------------------------------------|
| Country         | Germany                                                                                                                                               |
| Segment         | Waterworks                                                                                                                                            |
| Application     | Burst Control                                                                                                                                         |
| Bermad Solution | WD-24" 790-59-70                                                                                                                                      |
| Optional Text   | To be opened in 2012, the new Berlin-Brandenburg International Airport is planned to take on the combined traffic of the city's three older airports. |