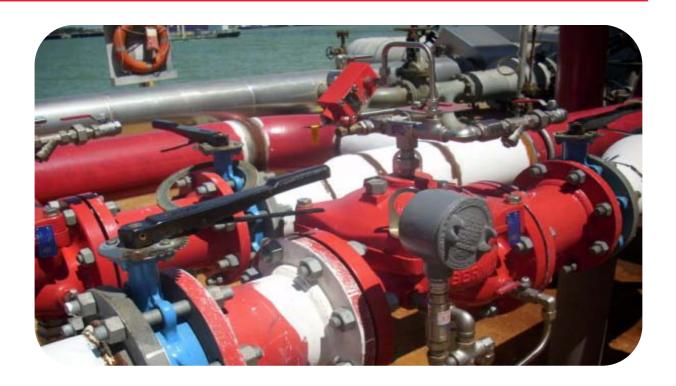

## **IRPC Loading Jetty**

| Project Name    | IRPC Loading jetty                                                                                  |
|-----------------|-----------------------------------------------------------------------------------------------------|
| Country         | Thailand                                                                                            |
| Application     | On – Off Deluge Valves                                                                              |
| Bermad Solution | Electrically controlled on-off deluge valve suitable For marine environment. Bermad Model FS400E-3D |

## **IRPC Loading Jetty**

**Optional Text** 

Remote on-off deluge valves installed on loading jetty in a corrosive marine environment where's fire fighting system using seawater in case of emergency. Deluge valve materials of construction are suited for the corrosive marine environment including internal and external high built epoxy coating for the deluge valve body and cover. All trim materials and components are full stainless steel 316 including pressure switch / pressure gauges and solenoid valve wetted parts.