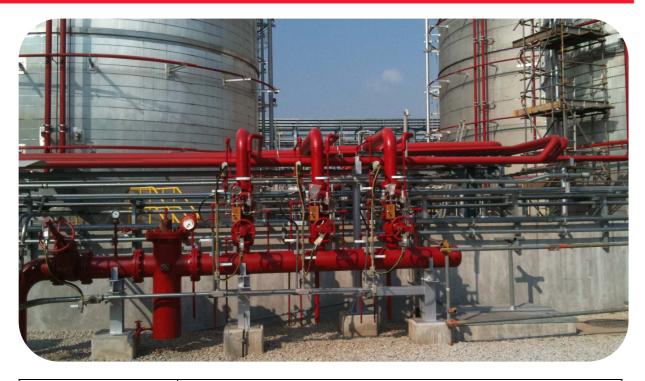

## **PPT Ashai AN & MMA Plant**

Optional Text

Line installed on the protected tanks. To assure that there will be safe operation and no limit to the fusible plugs elevation above the deluge valve, we have used an anti columning feature by applying an Adjustable PORV. An additional remote activation system added to allow a remote manual activation form the control room as well as the automatic. Once activated the deluge valves remain at open position until local reseted using an EasyLock manual reset.