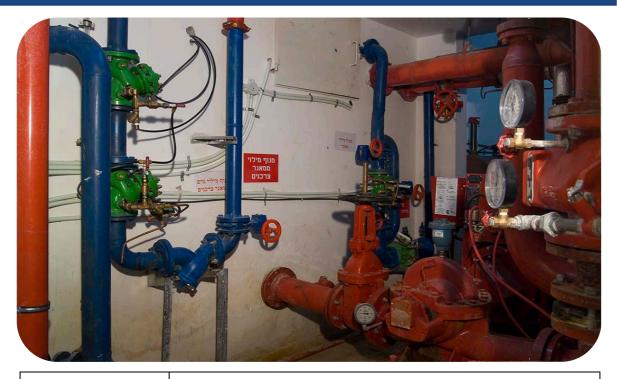

## Denya – Residential Building

| Project Name    | Denya – Residential Building                                                                                                                                                                                                                                                                                         |
|-----------------|----------------------------------------------------------------------------------------------------------------------------------------------------------------------------------------------------------------------------------------------------------------------------------------------------------------------|
| Country         | Israel                                                                                                                                                                                                                                                                                                               |
| Segment         | Buildings & Construction                                                                                                                                                                                                                                                                                             |
| Application     | Level Control                                                                                                                                                                                                                                                                                                        |
| Bermad Solution | Total water supply solution.<br>700 Series valves.                                                                                                                                                                                                                                                                   |
| Optional Text   | Design Solutions, Supply to site, Commissioning and<br>Technical Support for a residential building complex.<br>Extension for capacity for Fire Protection reservoir.<br>Utilizing double chambered 700 Series Valves for safe at<br>0-pressure control. Operating an alternative reservoir in<br>case of emergency. |