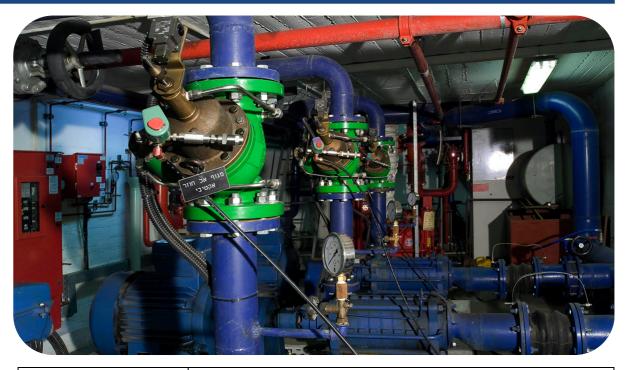

## **RG – City Gate, Israel**

| Project Name    | RG – City Gate                                                                                                                                                                        |
|-----------------|---------------------------------------------------------------------------------------------------------------------------------------------------------------------------------------|
| Country         | Israel                                                                                                                                                                                |
| Segment         | Buildings & Construction                                                                                                                                                              |
| Application     | Pump Control                                                                                                                                                                          |
| Bermad Solution | 800 Series Valves                                                                                                                                                                     |
| Optional Text   | Design Solutions, Supply to site, Commissioning and technical support for a 250 meter high rise building. Pumping Station: Hydraulic high pressure control by 840 pump control valves |