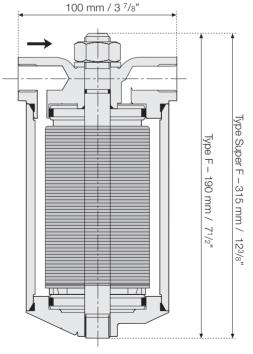

## **Large Control Filter types:**

Type F – Standard

Type SF – Double size filter element

Metal parts: Stainless Steel 316

Stem: PH-17-4

Filter element: 60 mesh

Ports: 3/8" NPT

Maximum temperature: 80°C (180°F)

Weight: Type F - 2.7 Kg. (6 lbs.)

Type Super F - 5.3 Kg. (11.7 lbs.)