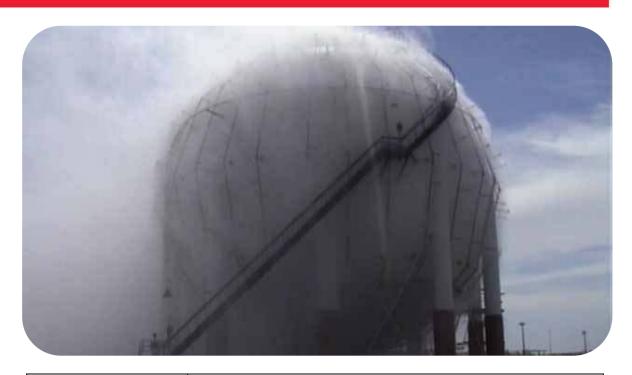

## YPF LPG, La Plata

| Project Name    | YPF LPG                                                                                                                     |
|-----------------|-----------------------------------------------------------------------------------------------------------------------------|
| Country         | Argentina                                                                                                                   |
| Segment         | Fire Protection                                                                                                             |
| Application     | On-Off Deluge Valve                                                                                                         |
| Bermad Solution | FS-400E 6D cast steel body w/ St. St. 316 Piping & Fittings, EEx-d. LPG cooling water curtain system Deluge Valve           |
| Optional Text   | Bermad's Electro Pneumatically controlled Deluge Valves feeding cooling water curtain system to YPF's LPG storage facility. |