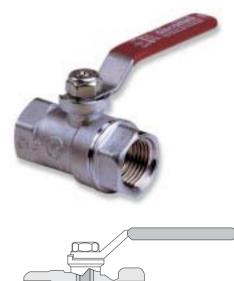

## 2-Way Ball Valve

This Ball Valve provides quick and easy on/off manual control for isolating, manual releases and drains.

## Pressure rating:

40 bar (600 psi) - 1/4" to 3/4" 35 bar (500 psi) - 1" to 2" **Standard materials: Body:** Brass **Ball:** Brass (Nickel & Chrome plated) **Seals:** PTFE & FPM **Handle:** Galvanized Steel (vinyl grip) **Optional materials:** Stainless Steel metal parts **Ports:** 1/4", 3/8" & 1/2" NPT 3/4", 1", 11/2" & 2" BSP **Maximum temperature:** 185°C (365°F)